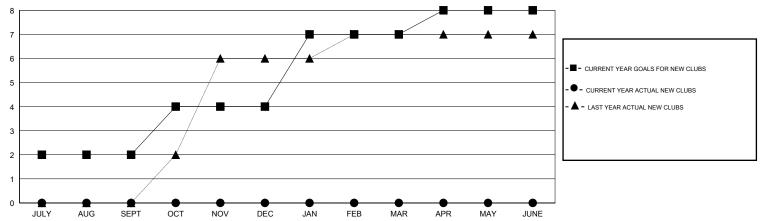

| 240                | 58                                  | 294                | -236             |
| OCT/NOV/DEC           | 2                | 0         | 0                | 0                | OCT/NOV/DEC           | 140                | 0                                   | 0                  | 0                |
| JAN/FEB/MAR           | 3                | 0         | 0                | 0                | JAN/FEB/MAR           | 160                | 0                                   | 0                  | 0                |
| APR/MAY/JUNE          | 1                | 0         | 0                | 0                | APR/MAY/JUNE          | -280               | 0                                   | 0                  | 0                |

### GOALS AND ACTUAL NEW CLUBS CUMULATIVE



#### GOALS AND ACTUAL MEMBERS CUMULATIVE



| - CURRENT YEAR GOALS FOR NEW |  |
|------------------------------|--|
| MEMBERS                      |  |

- ● - CURRENT YEAR ACTUAL MEMBERS

- ▲ - LAST YEAR ACTUAL MEMBERS

| DROPPED CLUBS: 0 |     | 12 CLUBS OF 143 ADDED 1 OR MORE | GENDER DISTRIBUTION   |                |       |
|------------------|-----|---------------------------------|-----------------------|----------------|-------|
|                  |     | NEW MEMBERS                     | MALE                  | 3,316 (83.09%) |       |
|                  |     |                                 | FEMALE                | 675 (16.91%)   |       |
| DROPPED MEMBERS  |     |                                 |                       |                |       |
| DECEASED         | 4   | C