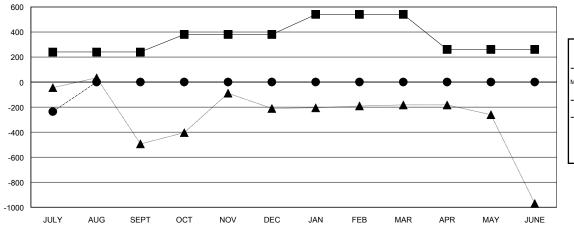

#### GOALS AND ACTUAL MEMBERS CUMULATIVE

| - CURRENT YEAR GOALS FOR NEW |  |
|------------------------------|--|
| MEMBERS                      |  |

- ● - CURRENT YEAR ACTUAL MEMBERS

- ▲ - LAST YEAR ACTUAL MEMBERS